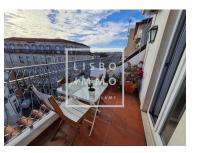

## Duplex apartment, 316m2, 4 bedrooms, terraces, view, parking, elevator, Santo Antonio

Fabulous duplex with terrace with 180 degree view of the city (from Eduardo VII Park to Graça and Castelo).

Cave and three parking spaces.

Terrace

· Good condition

Duplex

Penthouse

· Air conditioning

· Built-in closets

Wooden floor

Storage

• Built year: 1994

Roof terrace

Central location

Garage

· Last floor

• Floor: 2

· Partially furnished

Frederick Lamy