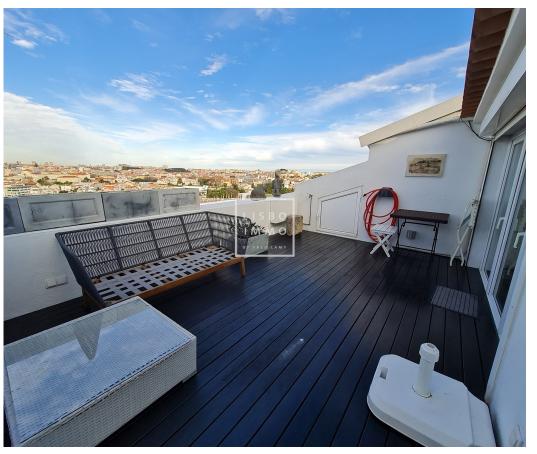

## Duplex apartment, 316m2, 4 bedrooms, terraces, view, parking, elevator, Santo Antonio

Fabulous duplex with terrace with 180 degree view of the city (from Eduardo VII Park to Graça and Castelo).

Cave and three parking spaces.

Terrace

· Good condition

Duplex

Penthouse

· Air conditioning

· Built-in closets

Wooden floor

Storage

• Built year: 1994

Roof terrace

Central location

Garage

· Last floor

• Floor: 2

· Partially furnished

Frederick Lamy