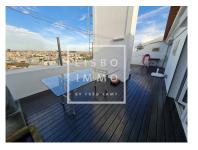

## Duplex apartment, 316m2, 4 bedrooms, terraces, view, parking, elevator, Santo Antonio

Fabulous duplex with terrace with 180 degree view of the city (from Eduardo VII Park to Graça and Castelo).

Cave and three parking spaces.

Terrace

· Good condition

Duplex

Penthouse

· Air conditioning

· Built-in closets

Wooden floor

Storage

• Built year: 1994

Roof terrace

Central location

Garage

· Last floor

• Floor: 2

· Partially furnished

Frederick Lamy