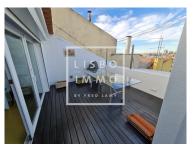

## Duplex apartment, 316m2, 4 bedrooms, terraces, view, parking, elevator, Santo Antonio

Fabulous duplex with terrace with 180 degree view of the city (from Eduardo VII Park to Graça and Castelo).

Cave and three parking spaces.

Terrace

· Good condition

Duplex

Penthouse

· Air conditioning

· Built-in closets

Wooden floor

Storage

• Built year: 1994

Roof terrace

Central location

Garage

· Last floor

• Floor: 2

· Partially furnished

Frederick Lamy