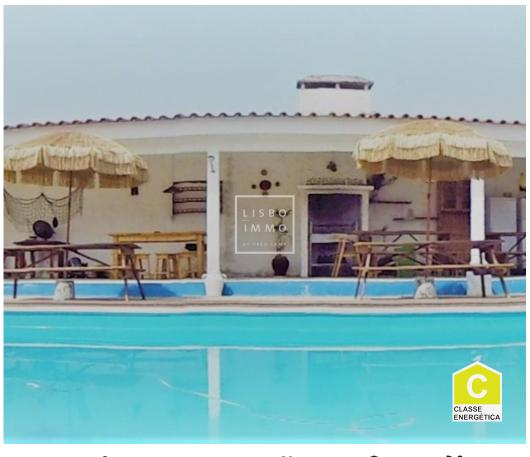

## Farm of 550m2, land of 18416m2, 5 suites, swimming pool, Grandola, Setubal

Farm easily accessible 5 minutes from the center of Grândola, land of 18.416 m2, consisting of two houses.

The building is about 550 square meters, including two houses, two sheds, a swimming pool. One house for lodging with ten rooms, and another for tourist development with license (ten rooms and accommodation capacity for twenty people), consisting of 5 suites with private bathroom, air conditioning.

## **Property Features**

|  | ing |
|--|-----|
|  |     |
|  |     |
|  |     |

- Fireplace
- Social bathroom
- Pool
- Storage
- Energetic certification: C
- Garage

- Air conditioning
- Built-in closets
- Equipped kitchen
- Garden
- Balcony
- Terrace
- Good condition