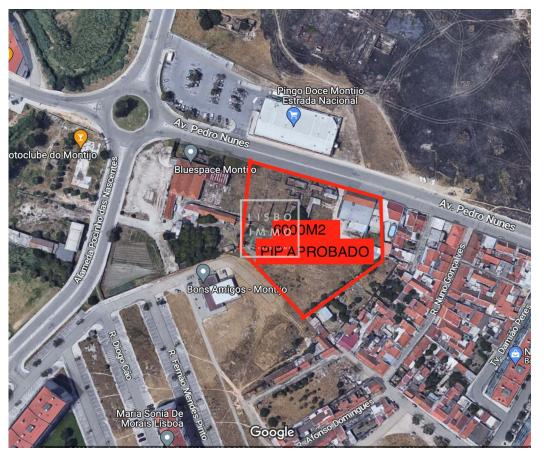

## Land 6000m2, project approved for 28 apartments, Montijo, Setúbal

Land with 6.000m2, excellent location for housing in avenue of great circulation in Montijo with PIP approved for feasibility of construction of 28 apartments.

This land is inserted in a very quiet residential area, with new constructions and in great development.

Its location allows access to all kinds of services, Shopping Alegro Montijo, local commerce, supermarkets, gyms, CUF Clinic, Police, public services and with a wide bike path The surroundings offer all the conditions to have a great quality of life.