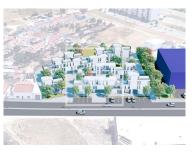

## Land 6000m2, project approved for 28 apartments, Montijo, Setúbal

Land with 6.000m2, excellent location for housing in avenue of great circulation in Montijo with PIP approved for feasibility of construction of 28 apartments.