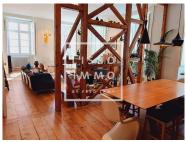

## Apartment, T4, 4 bedrooms, 258m2, renovated, misericordia

Fantastic apartment of 258m2, T4, in Chiado, near the Cais de Sodré, completely renovated. This charming apartment is located in a reference area of Lisbon, recently renovated by an architect, retaining all its original features adding modern comforts. High ceilings, varnished floors, shutters, marble are preserved to restore it to its former glory.

The 7 rooms of this apartment are distributed throughout the floor of the Pombalien building which has the particularity of having 3 facades completely exposed to the sun, making it very bright and offering a multitude of windows.

Composed of a large living/dining room of 60m2, 4 bedrooms including a suite of 35m2, an office, a fully equipped kitchen (SMEG) and 2 bathrooms.

Known for its many theatres and shops, the Lisbon neighborhood of Chiado includes Garrett Street, a shopping avenue where luxury boutiques, restaurants and the 18th-century Bertrand bookstore are