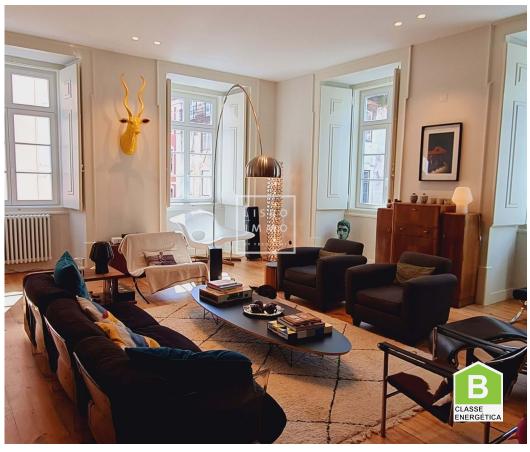

## Apartment, T4, 4 bedrooms, 258m2, renovated, misericordia

Fantastic apartment of 258m2, T4, in Chiado, near the Cais de Sodré, completely renovated. This charming apartment is located in a reference area of Lisbon, recently renovated by an architect, retaining all its original features adding modern comforts. High ceilings, varnished floors, shutters, marble are preserved to restore it to its former glory.

The 7 rooms of this apartment are distributed throughout the floor of the Pombalien building which has the particularity of having 3 facades completely exposed to the sun, making it very bright and offering a multitude of windows.

Composed of a large living/dining room of 60m2, 4 bedrooms including a suite of 35m2, an office, a fully equipped kitchen (SMEG) and 2 bathrooms.

Known for its many theatres and shops, the Lisbon neighborhood of Chiado includes Garrett Street, a shopping avenue where luxury boutiques, restaurants and the 18th-century Bertrand bookstore are

## **Property Features**

- · Air conditioning
- · Double glazed
- Social bathroom
- Built year: 2020
- Central location
- Renovated

- · Built-in closets
- Wooden floor
- Equipped kitchen
- Private condominium
- Energetic certification: B
- Intermediate floors