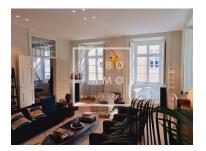

## Apartment, T4, 4 bedrooms, 258m2, renovated, misericordia

Fantastic apartment of 258m2, T4, in Chiado, near the Cais de Sodré, completely renovated. This charming apartment is located in a reference area of Lisbon, recently renovated by an architect, retaining all its original features adding modern comforts. High ceilings, varnished floors, shutters, marble are preserved to restore it to its former glory.

The 7 rooms of this apartment are distributed throughout the floor of the Pombalien building which has the particularity of having 3 facades completely exposed to the sun, making it very bright and offering a multitude of windows.

Composed of a large living/dining room of 60m2, 4 bedrooms including a suite of 35m2, an office, a fully equipped kitchen (SMEG) and 2 bathrooms.

Known for its many theatres and shops, the Lisbon neighborhood of Chiado includes Garrett Street, a shopping avenue where luxury boutiques, restaurants and the 18th-century Bertrand bookstore are