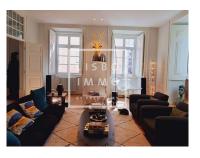

## Apartment, T4, 4 bedrooms, 258m2, renovated, misericordia

Fantastic apartment of 258m2, T4, in Chiado, near the Cais de Sodré, completely renovated. This charming apartment is located in a reference area of Lisbon, recently renovated by an architect, retaining all its original features adding modern comforts. High ceilings, varnished floors, shutters, marble are preserved to restore it to its former glory.

The 7 rooms of this apartment are distributed throughout the floor of the Pombalien building which has the particularity of having 3 facades completely exposed to the sun, making it very bright and offering a multitude of windows.

Composed of a large living/dining room of 60m2, 4 bedrooms including a suite of 35m2, an office, a fully equipped kitchen (SMEG) and 2 bathrooms.

Known for its many theatres and shops, the Lisbon neighborhood of Chiado includes Garrett Street, a shopping avenue where luxury boutiques, restaurants and the 18th-century Bertrand bookstore are